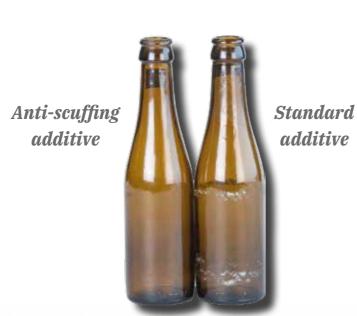

#### MIX EC

- MIX EC as detergent and glass protection additive
- MIX EC contains an antifoaming agent
- For an optimal glass protection solution
- Protective approach on new bottles
- Proactive approach on scuffed bottles