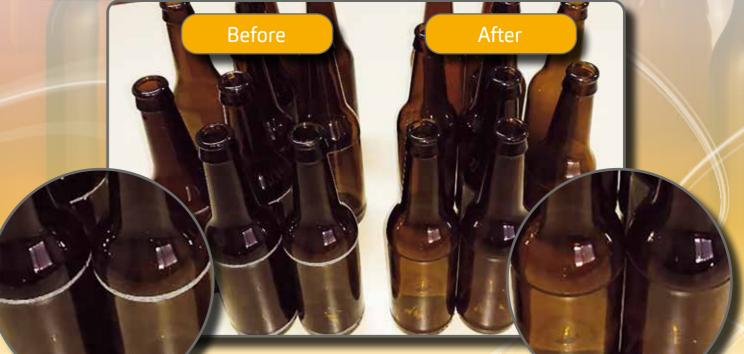

#### MIX EC

- MIX EC as detergent and glass protection additive
- MIX EC contains an antifoaming agent
- For an optimal glass protection solution
- Protective approach on new bottles
- Proactive approach on scuffed bottles

## **BENEFITS**

- → Additive to improve detergency of caustic solutions in bottle washing
- → TCO savings