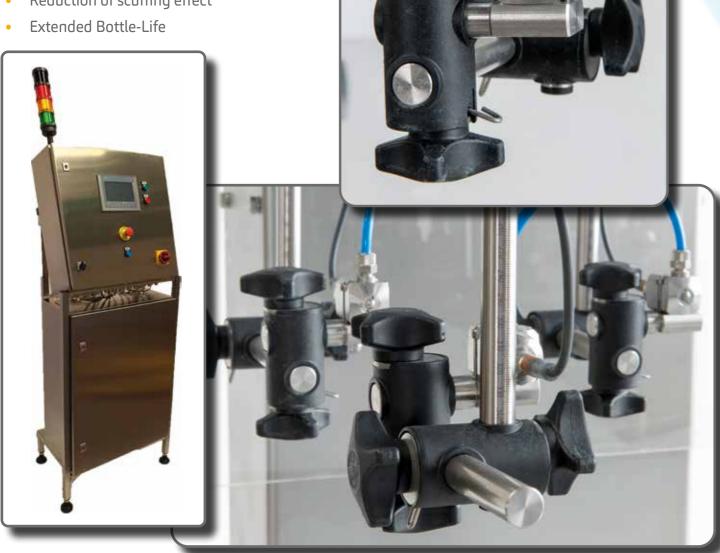

## **SCUFF MASKING SOLUTIONS**

Innovative masking product SOPURMASK and adapted application equipment JETCOAT

## **JETCOAT**

- Modular equipment for easy installation
- No line modification
- Low consumption through
  - Nozzles with pulse modulation
- Dosing based on the line speed