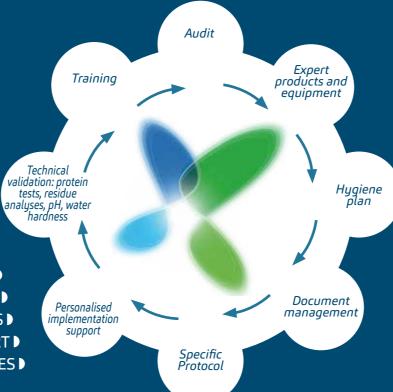

# **A COMPREHENSIVE APPROACH TAILORED AND PROVEN**

KERSIA offers a hygienic method taking into account all your challenges.

**OPTIMISATION SIMPLICITY** 

**EFFECTIVENESS** 

REDUCTION OF GLOBAL HYGIENE COSTS D **APPROVALS** 

# **OUR SPECIFIC DAIRY APPROACH**

### **Exclusive and** adapted protocols

Tunnel, membrane installation, concentrator, filling machine, UHT process...

Dairy sector experts and technical advisors for personalized support

Ultrad\*